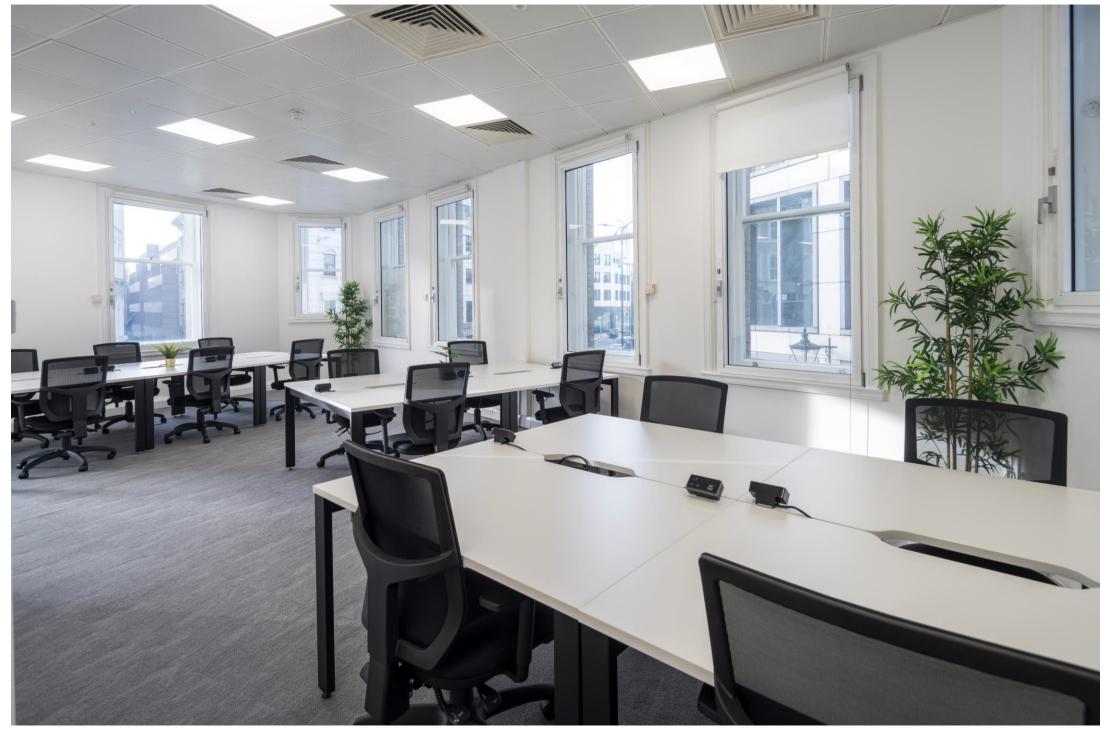

#### PREMISES

- INREAL is delighted to announce the availability of these fully fitted air-conditioned office suites at York House.
- Each floor has excellent natural light, an open-plan desk arrangement, meeting rooms, executive offices, and a kitchen on each floor.
- In addition, you will be benefitting from fantastic views across The City Of London.

### • ONLY £49.50 PER SQ FT

- FLEXIBLE LEASES AVAILABLE
- NEW LEASE DIRECT FROM LANDLORD
- ELECTED FOR VAT

**FEATURES** 

COMMON PARTS UTILITIES INCLUDED
WITHIN THE SERVICE CHARGE

- EXCELLENT NATURAL LIGHT WITH VIEWS
- REFURBISHED COMMON PARTS
- FULLY FITTED / PLUG & PLAY
- AIR CONDITIONING
- PASSENGER LIFT
- MEETING ROOMS
- KITCHENS
- FIBRE INTERNET INSTALLED