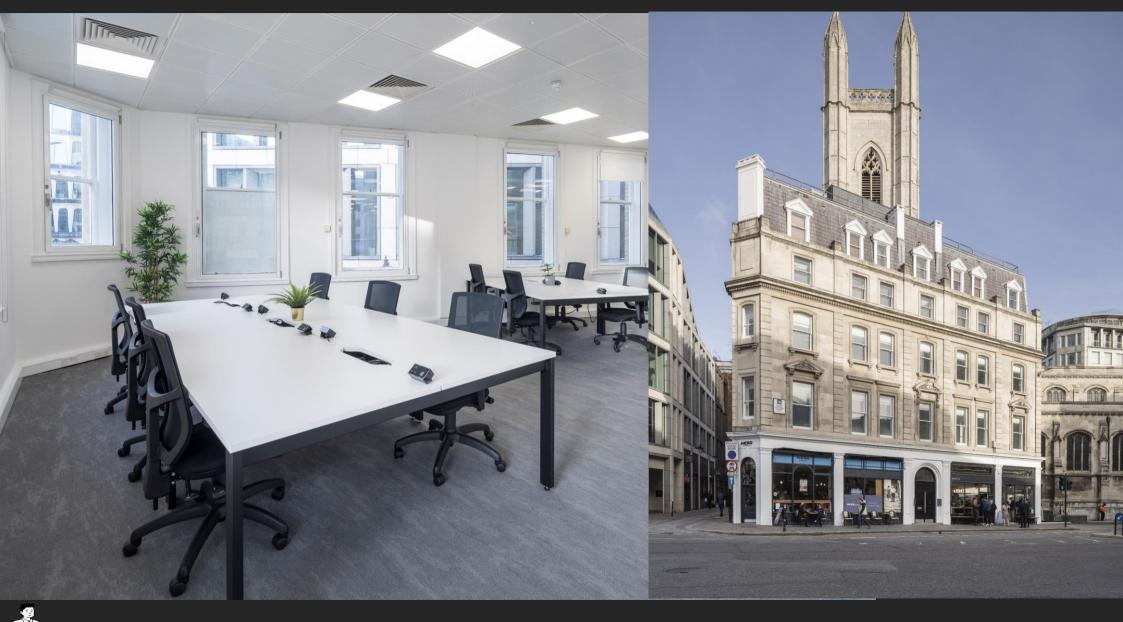

## YORK HOUSE, 78 QUEEN VICTORIA STREET, LONDON EC4 FULLY FITTED OFFICES TO LET | 1003 – 2058 SQ FT £49.50 PER SQ FT | FLEXIBLE LEASE TERMS AVAILABLE | WELL LOCATED

# YORK HOUSE, 78 QUEEN VICTORIA STREET, LONDON EC4 FULLY FITTED OFFICES TO LET | 1003 – 2058 SQ FT £49.50 PER SQ FT | FLEXIBLE LEASE TERMS AVAILABLE | WELL LOCATED

#### PREMISES

- INREAL is delighted to announce the availability of these fully fitted air-conditioned office suites at York House.
- Each floor has excellent natural light, an open-plan desk arrangement, meeting rooms, executive offices, and a kitchen on each floor.
- In addition, you will be benefitting from fantastic views across The City Of London.

### • ONLY £49.50 PER SQ FT

- FLEXIBLE LEASES AVAILABLE
- NEW LEASE DIRECT FROM LANDLORD
- ELECTED FOR VAT

**FEATURES** 

COMMON PARTS UTILITIES INCLUDED
WITHIN THE SERVICE CHARGE

- EXCELLENT NATURAL LIGHT WITH VIEWS
- REFURBISHED COMMON PARTS
- FULLY FITTED / PLUG & PLAY
- AIR CONDITIONING
- PASSENGER LIFT
- MEETING ROOMS
- KITCHENS
- FIBRE INTERNET INSTALLED