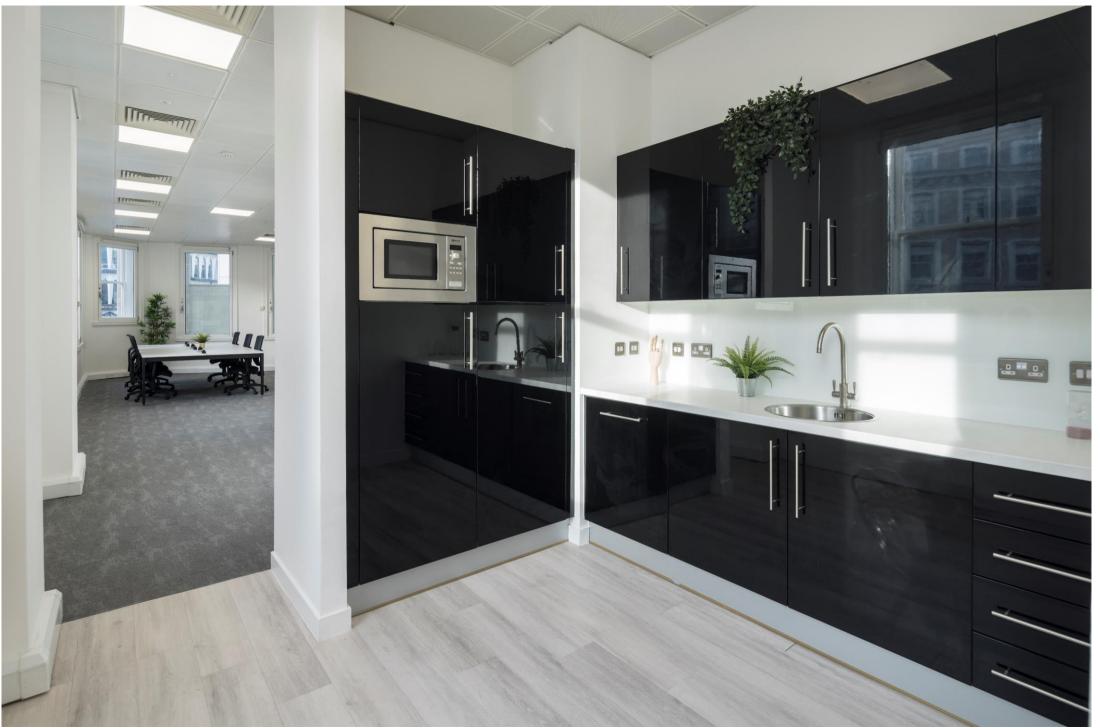

#### PREMISES

- INREAL is delighted to announce the availability of these fully fitted air-conditioned office suites at York House.
- Each floor has excellent natural light, an open-plan desk arrangement, meeting rooms, executive offices, and a kitchen on each floor.
- In addition, you will be benefitting from fantastic views across The City Of London.

### • ONLY £49.50 PER SQ FT

- FLEXIBLE LEASES AVAILABLE
- NEW LEASE DIRECT FROM LANDLORD
- ELECTED FOR VAT

**FEATURES** 

COMMON PARTS UTILITIES INCLUDED
WITHIN THE SERVICE CHARGE

- EXCELLENT NATURAL LIGHT WITH VIEWS
- REFURBISHED COMMON PARTS
- FULLY FITTED / PLUG & PLAY
- AIR CONDITIONING
- PASSENGER LIFT
- MEETING ROOMS
- KITCHENS
- FIBRE INTERNET INSTALLED