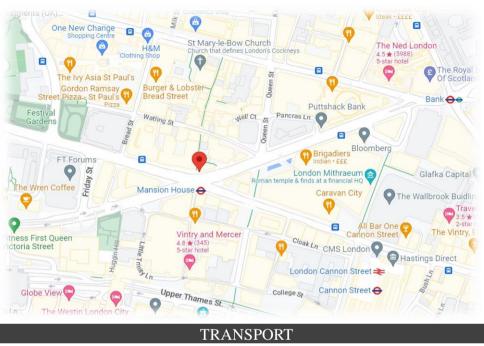

#### LOCATION

#### TERMS

- This impressive office building is located on the corner of Bow Lane and Queen Victoria Street.
- Bow Lane is famous for being lined with shops and cafes and is also one of the oldest surviving lanes in the City on its original layout.
- Mansion House, Cannon Street, and Bank Stations and a short walk away providing access to the Central, Circle & District, Northern, and DLR Lines.